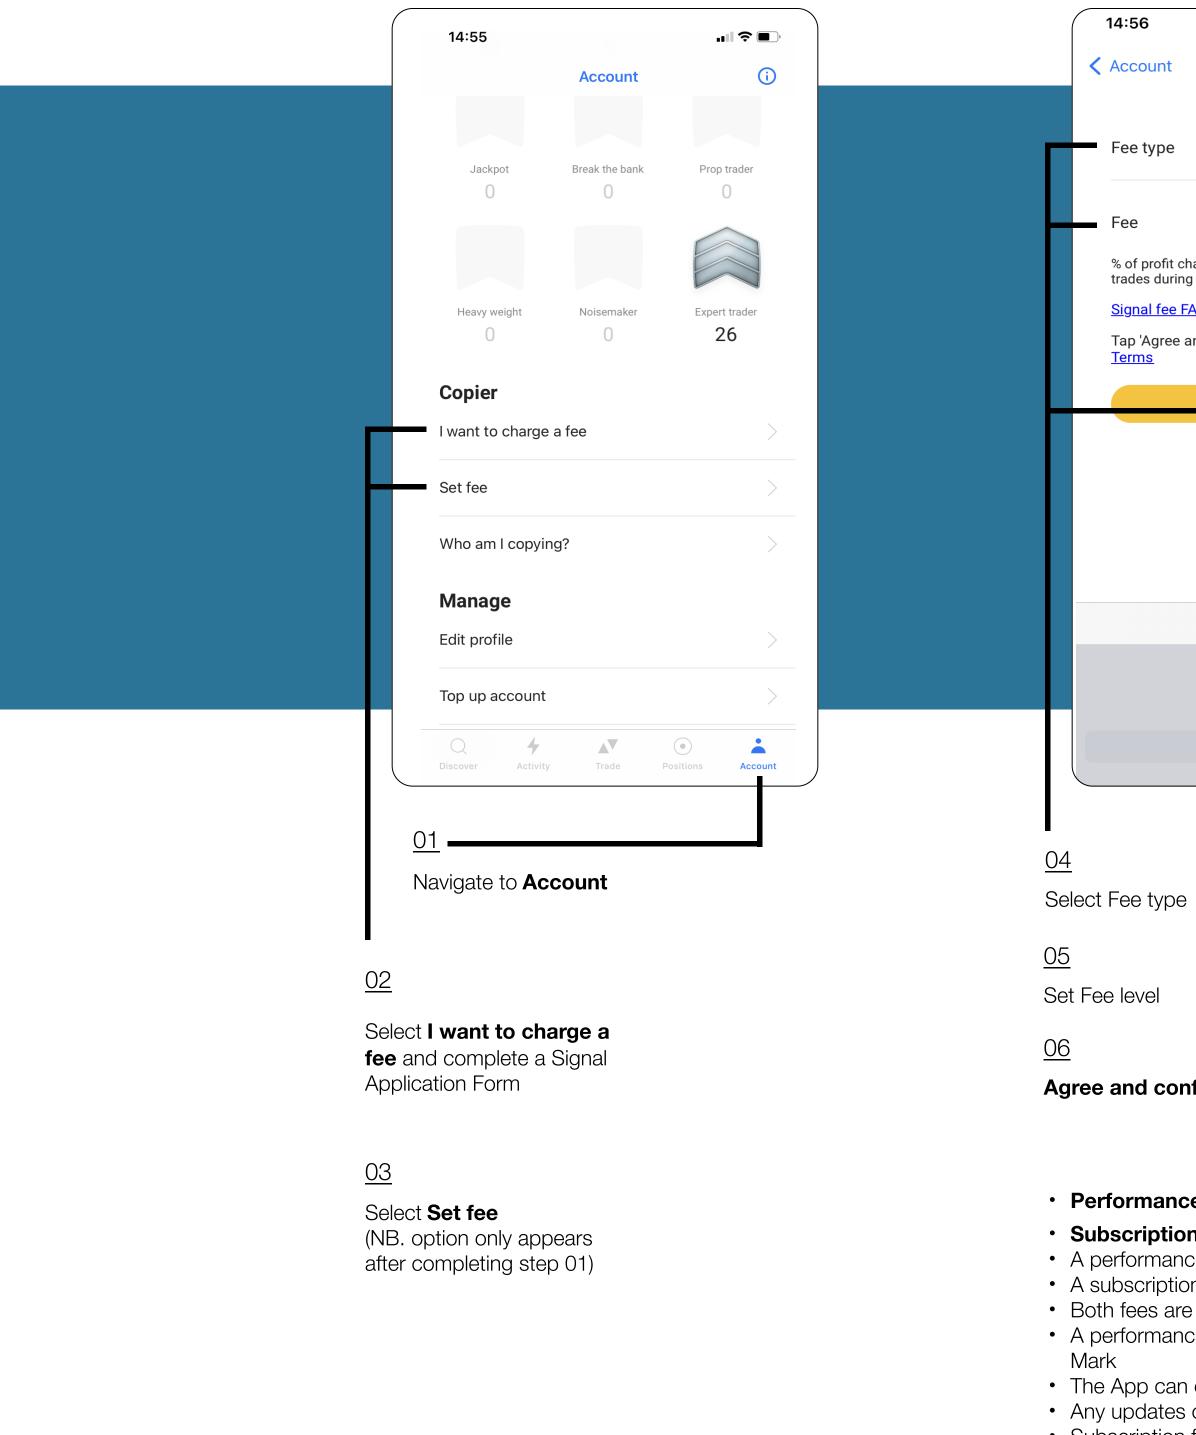

## Set Signal Fee

| Set fee                                    |     |
|--------------------------------------------|-----|
|                                            |     |
| Performance                                |     |
|                                            |     |
| 30.00                                      |     |
| arged monthly. Profit = OPEN and CLOSED    |     |
| ı period.<br>AQs                           |     |
| nd Update' to accept our <u>Signal Fee</u> |     |
|                                            |     |
| Agree and Update                           |     |
|                                            |     |
|                                            |     |
|                                            |     |
|                                            |     |
|                                            |     |
| Done                                       |     |
|                                            |     |
|                                            |     |
|                                            |     |
| Performance • • • • • • •                  | -   |
| Subscription                               | _   |
|                                            |     |
|                                            |     |
|                                            |     |
|                                            |     |
|                                            |     |
|                                            |     |
|                                            |     |
|                                            |     |
| firm                                       |     |
|                                            |     |
|                                            |     |
| e fee is a % of any profit made            | by  |
| <b>n fee</b> is a fixed monthly value      |     |
| ce fee cannot be greater than 50           | С%С |
| n has no upper limit                       | L   |

• Both fees are charged directly to the copiers trading accounts

• A performance fee is charged when a profit is made over a High Water

• The App can charge an Admin fee - check with your broker

• Any updates or edits to the fee will only affect future copiers

Subscription fees are charged in US \$