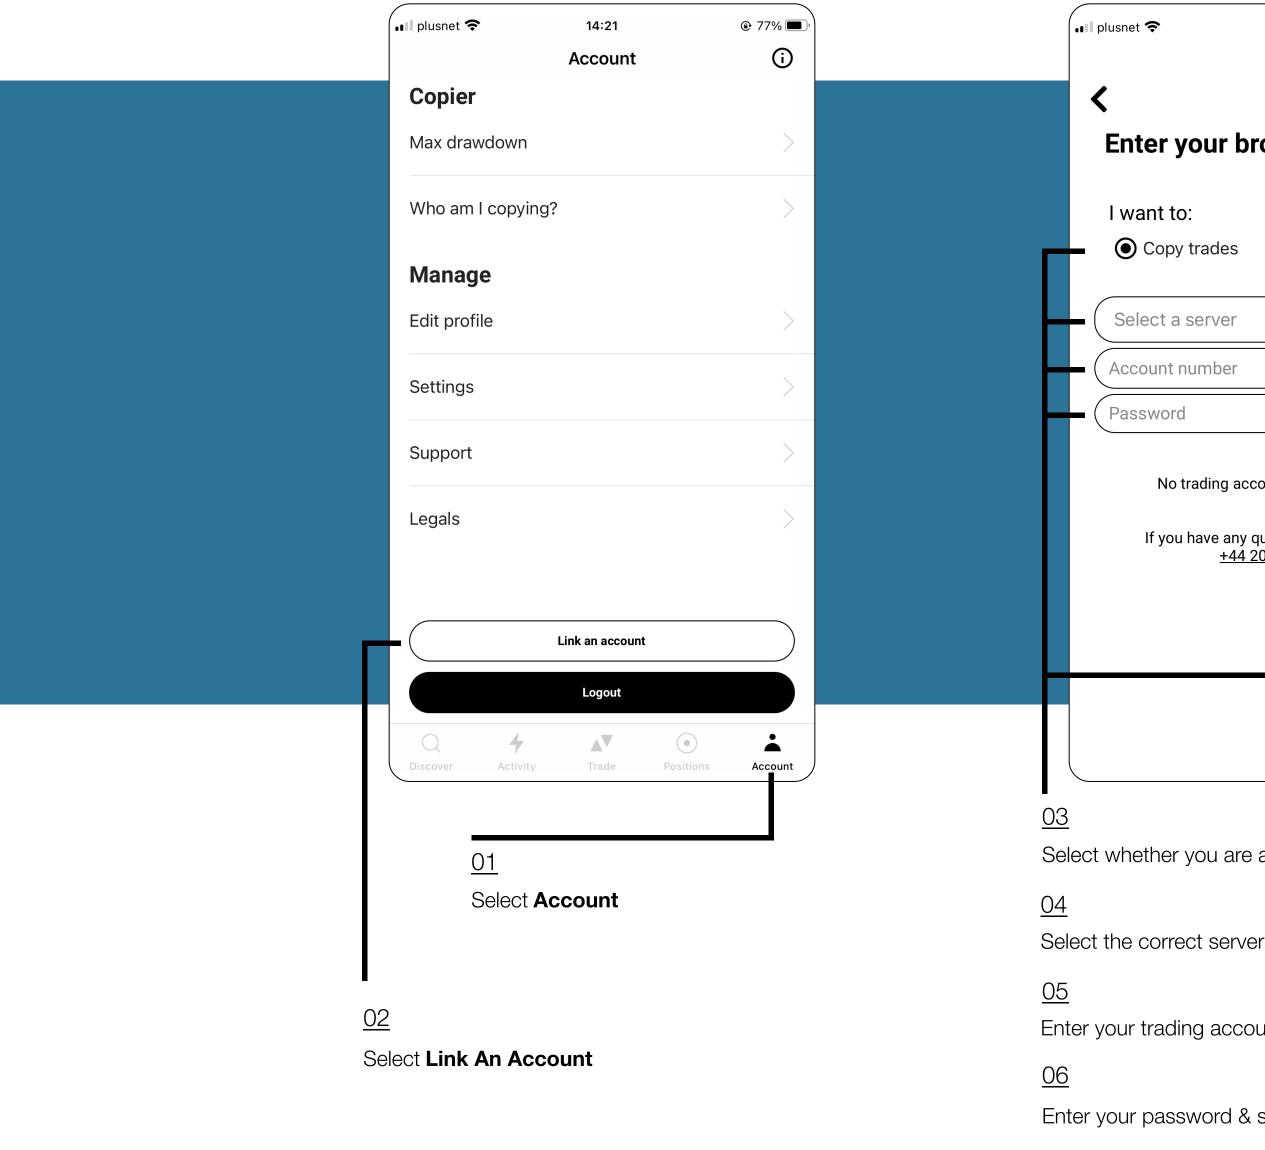

Select whether you are a Copier or a Signal Provider

Enter your trading account number

Enter your password & select **DONE**